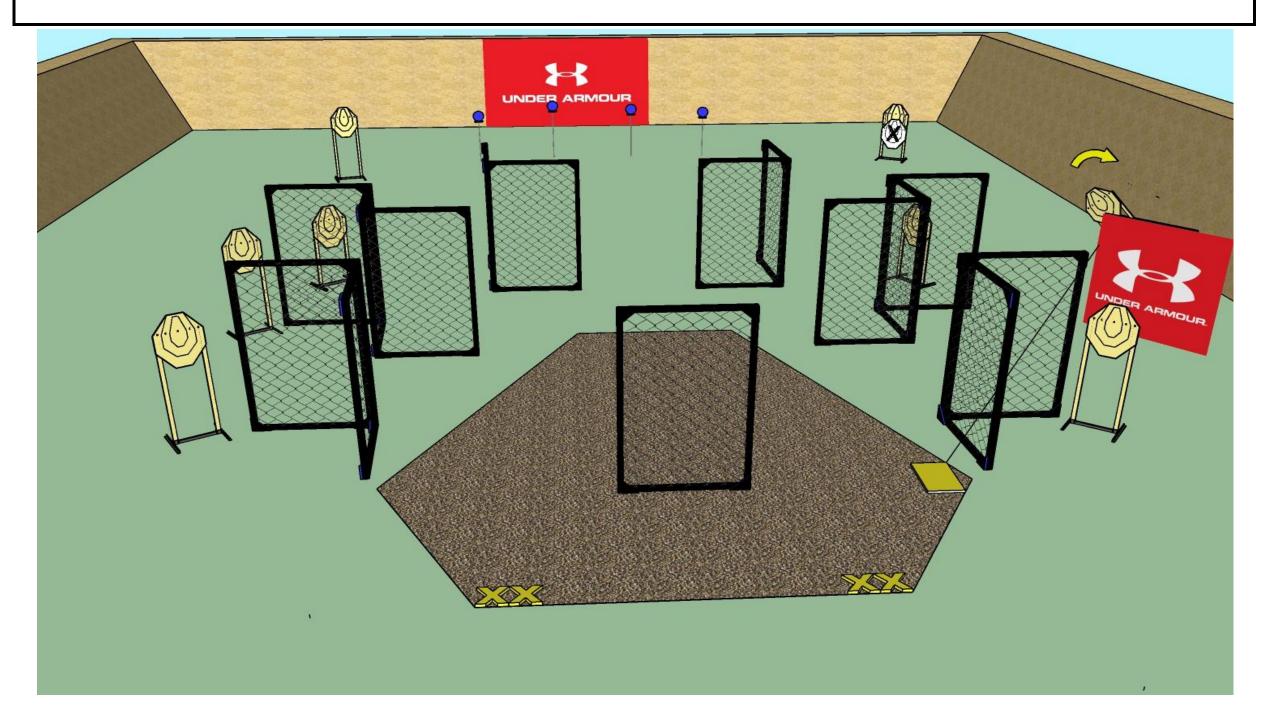

2

START POSITION: Standing anywhere

23

11

1

START POSITION: Standing on mark

Shiva

12