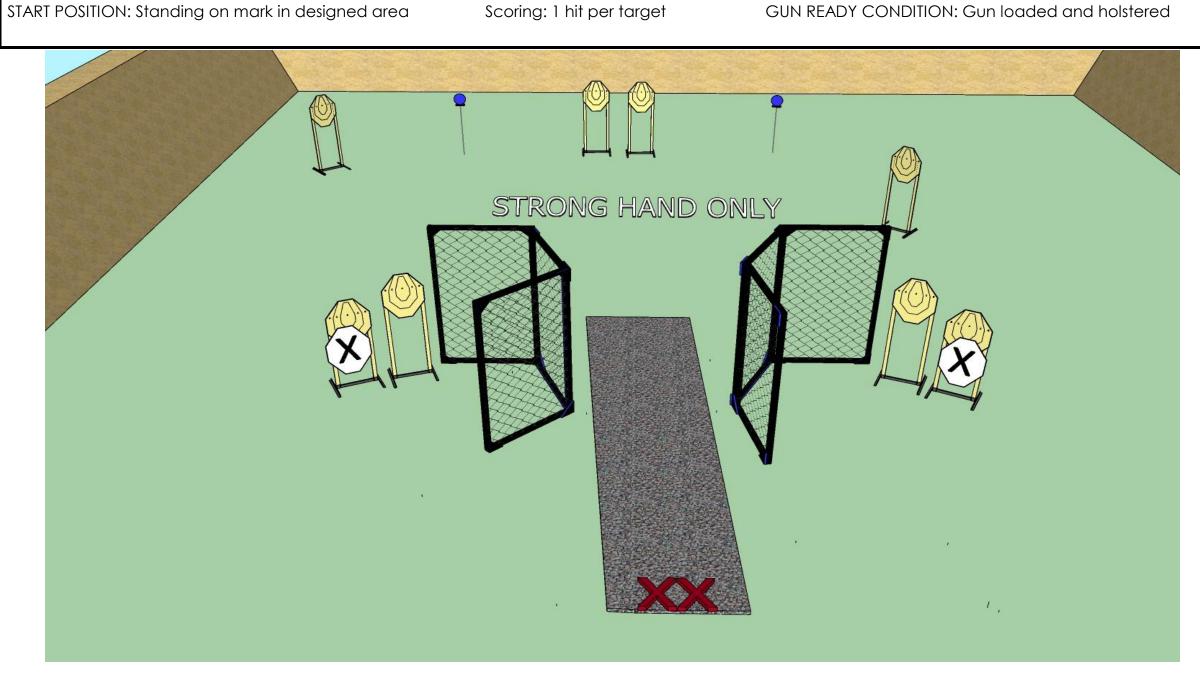

# stage 5 1 0 1 2 Strong hand 10 8 2

10

2

6

START POSITION: Standing on mark in designed area

GUN READY CONDITION: Gun unloaded on the table, all magazines on belt

12

5