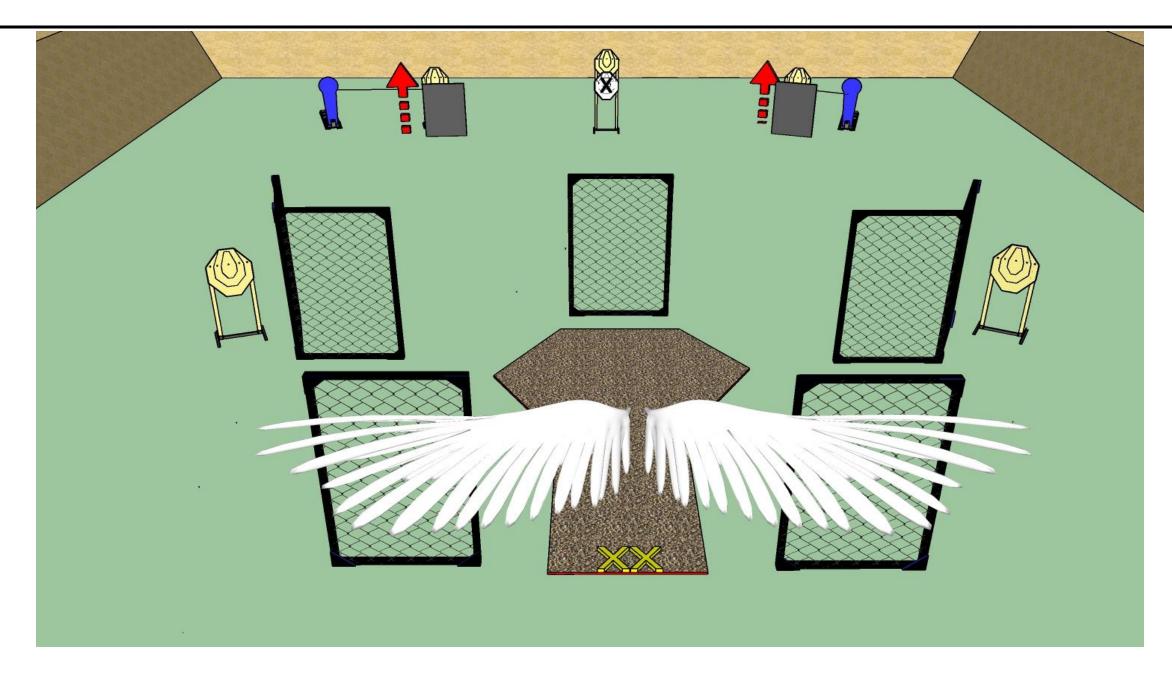

START POSITION: Standing on mark, both hands touching wings

12

5

2

START POSITION: Standing on mark

Stronghold

12

5