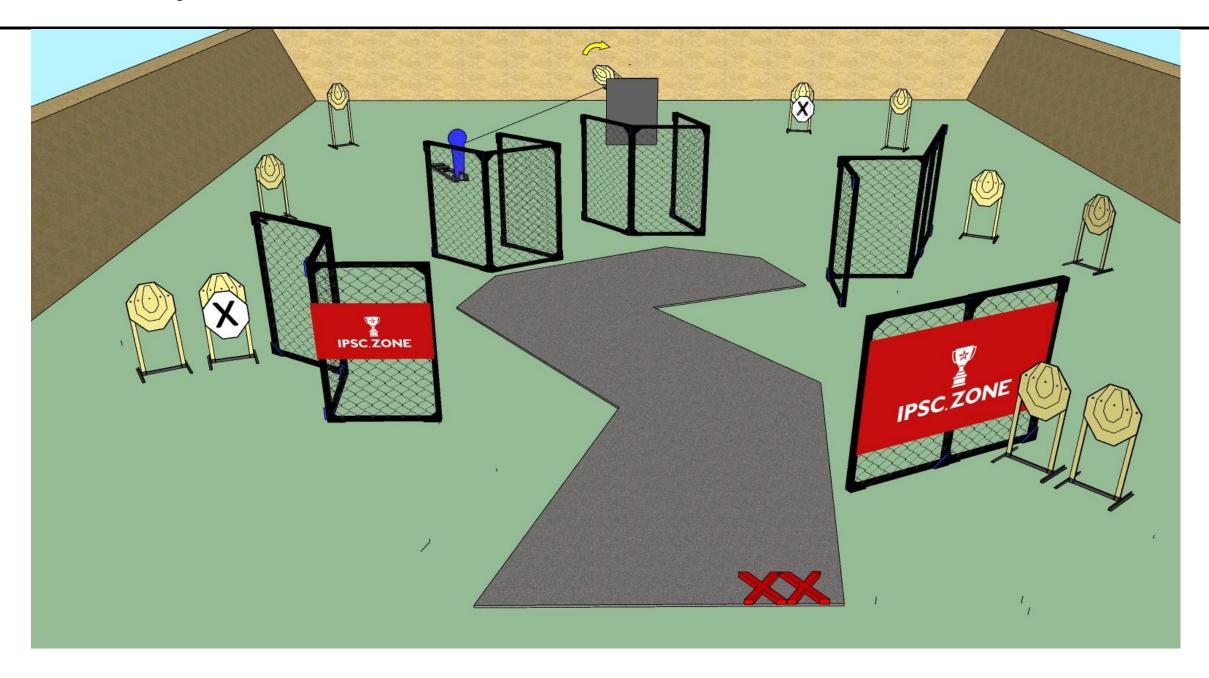

START POSITION: Standing on mark, both hands touching wings

12

5

2

START POSITION: Standing on mark

Stronghold

12

5