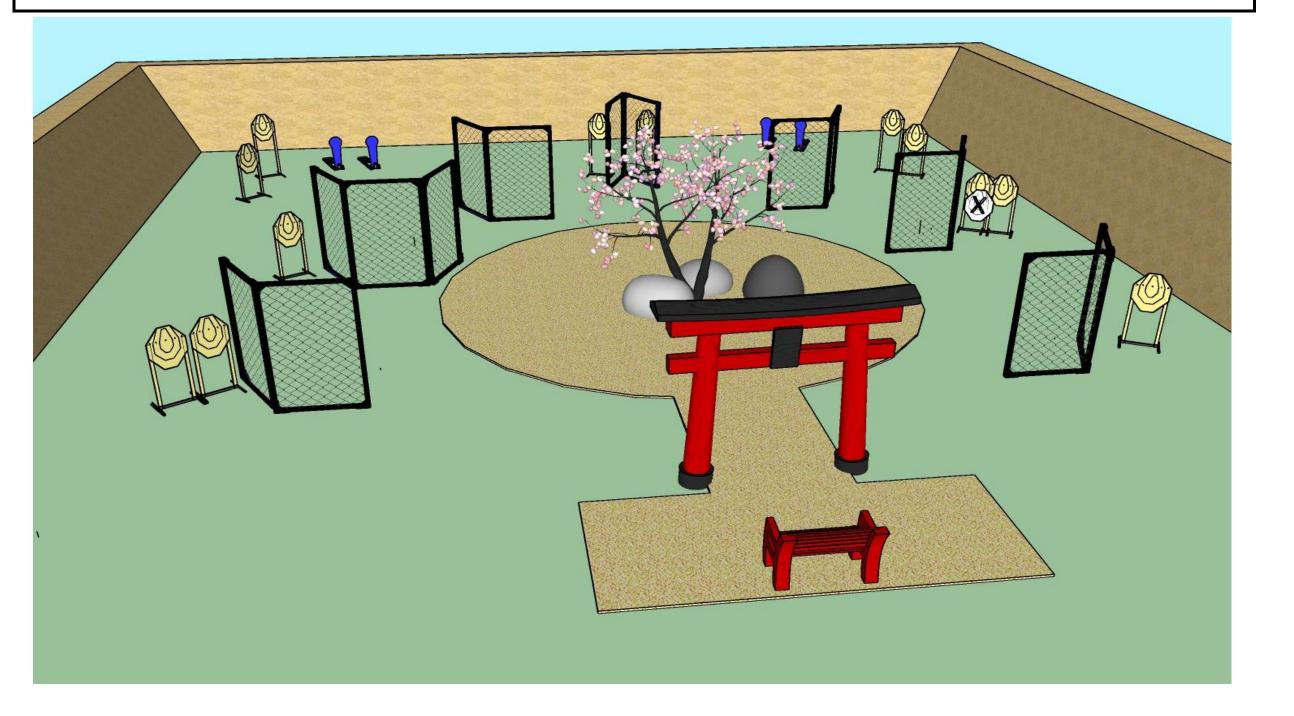

2

START POSITION: Standing on mark

Japan

28

12

4

START POSITION: Stitting on chair, both hands on knees

GUN READY CONDITION: Gun unloaded, magazine inserted