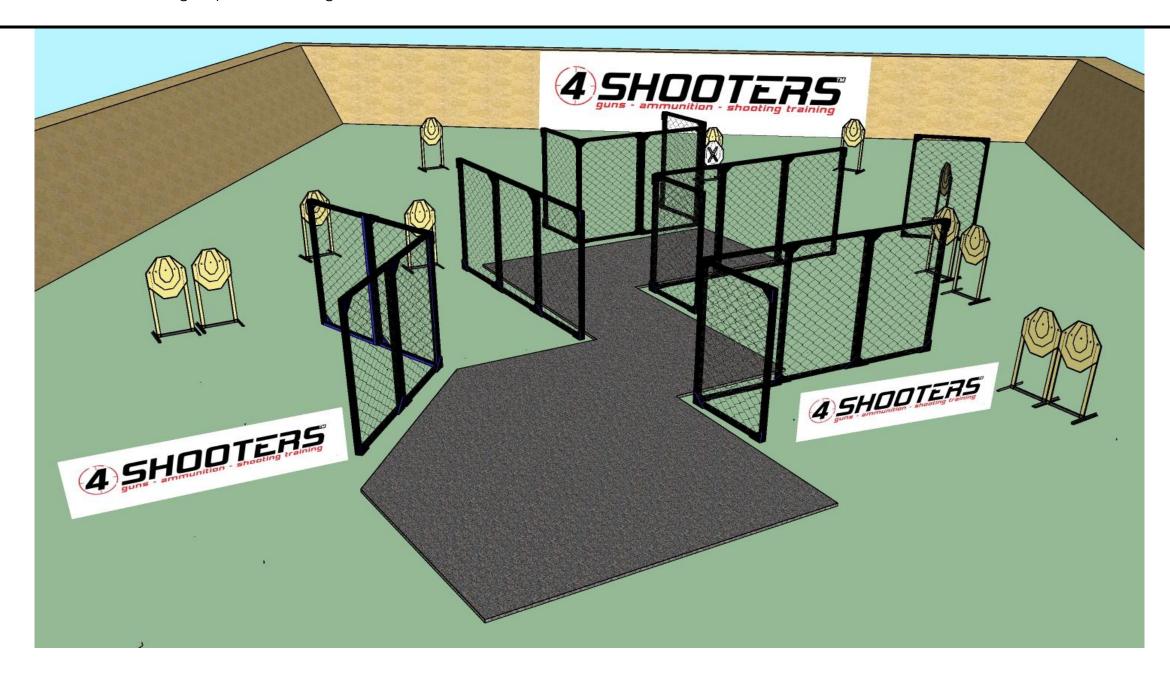

24

12

START POSITION: Standing anywhere in designed area

GUN READY CONDITION: Loaded, holstered













12

5

1

1

START POSITION: Standing on mark A or B











**Spooky Forest** 

32

15

2

START POSITION: Standing anywhere











IPSC.ZONE

12

5

]

1

START POSITION: Standing on mark



# stage 5 1 0 1 2 Strong hand 10 8 2













10

2

6

START POSITION: Standing on mark in designed area

GUN READY CONDITION: Gun unloaded on the table, all magazines on belt













12

5

2

START POSITION: Standing on mark A or B













20

8

4

START POSITION: Standing on mark A or B













23

11

1

START POSITION: Standing on mark













32

14

4

START POSITION: Standing on mark











20

9

2

START POSITION: Standing anywhere











23

11

1

START POSITION: Standing on mark











Shiva

12

5

1

1

START POSITION: Standing o