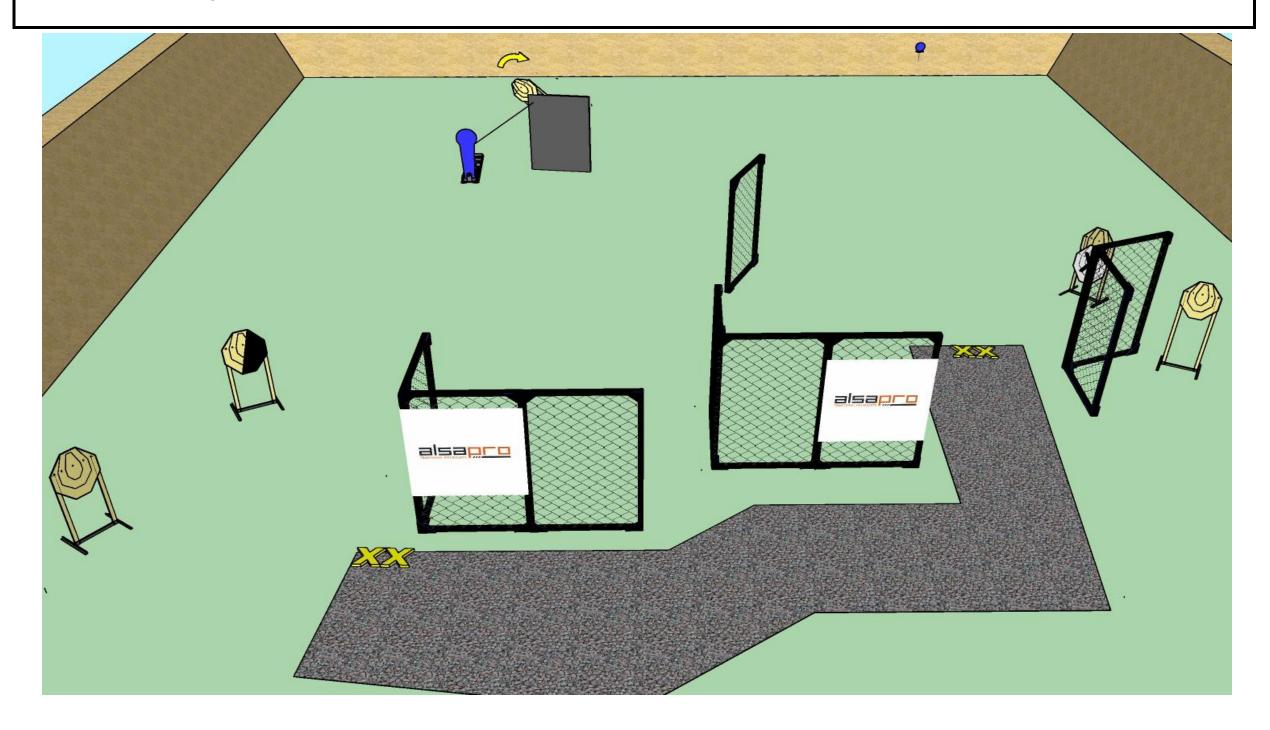

START POSITION: Standing on mark A or B

**Spooky Forest** 

32

15

2

START POSITION: Standing anywhere

IPSC.ZONE

12