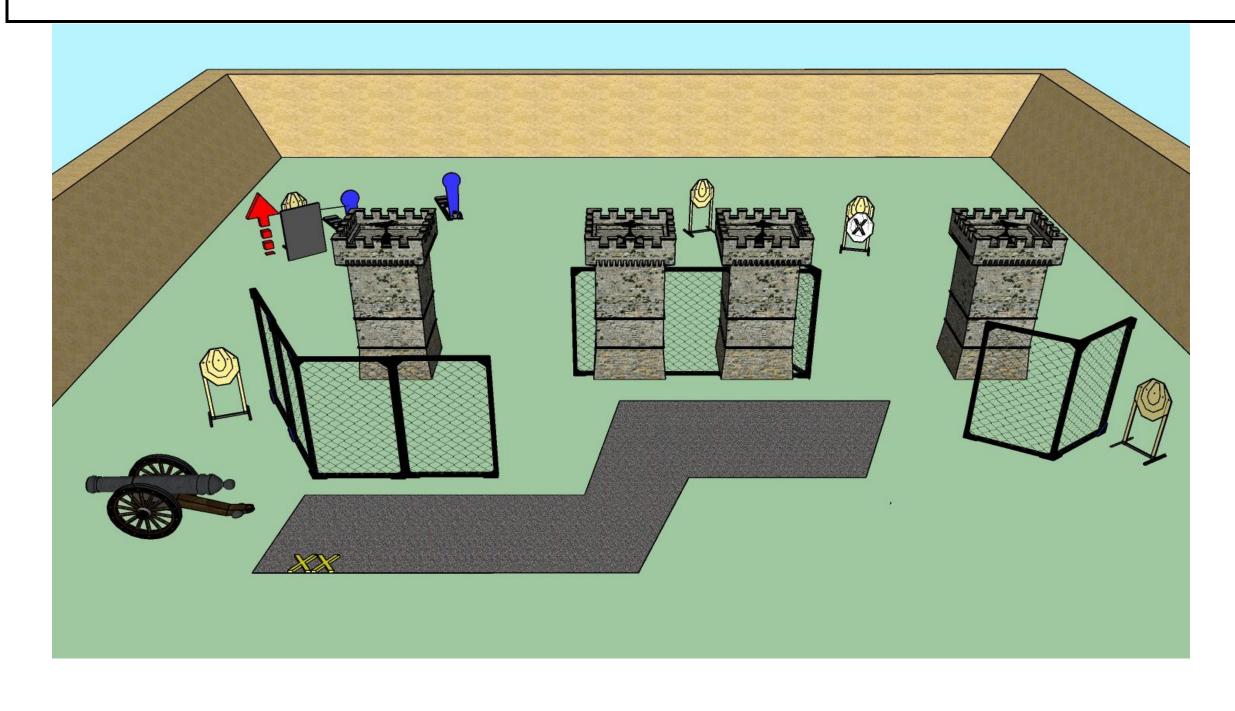

START POSITION: Standing on mark, both hands touching wings

12

5

2

START POSITION: Standing on mark

Stronghold

12

5