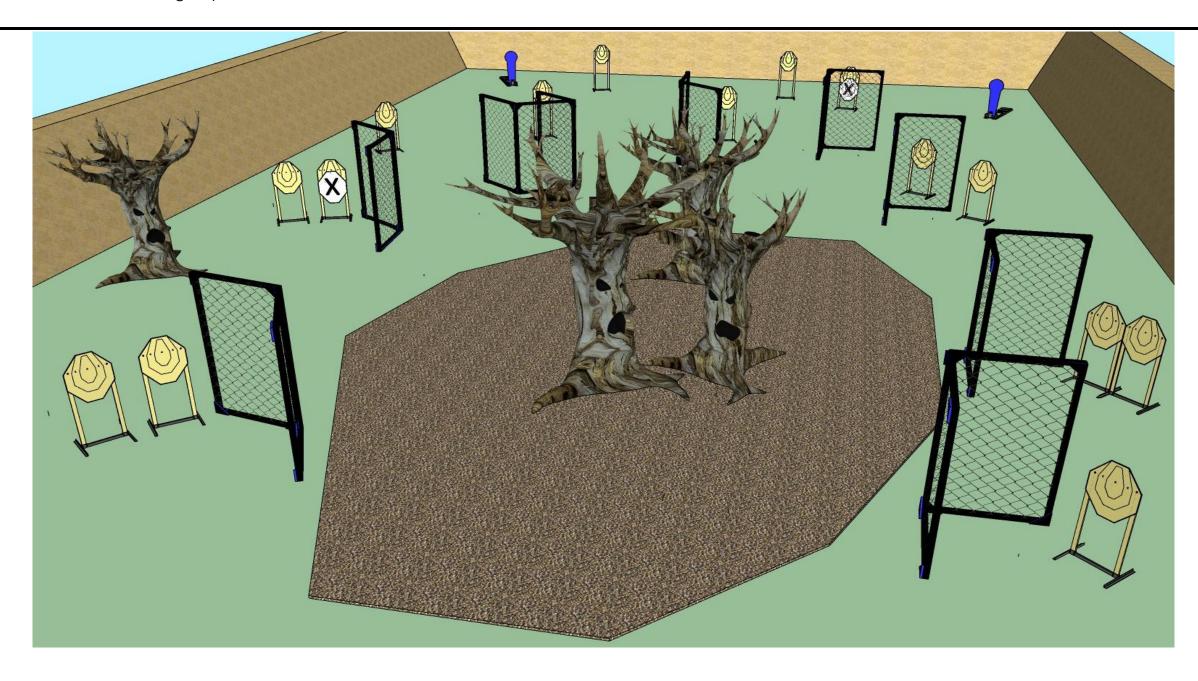

START POSITION: Standing on mark A or B

**Spooky Forest** 

32

15

2

START POSITION: Standing anywhere

IPSC.ZONE

12