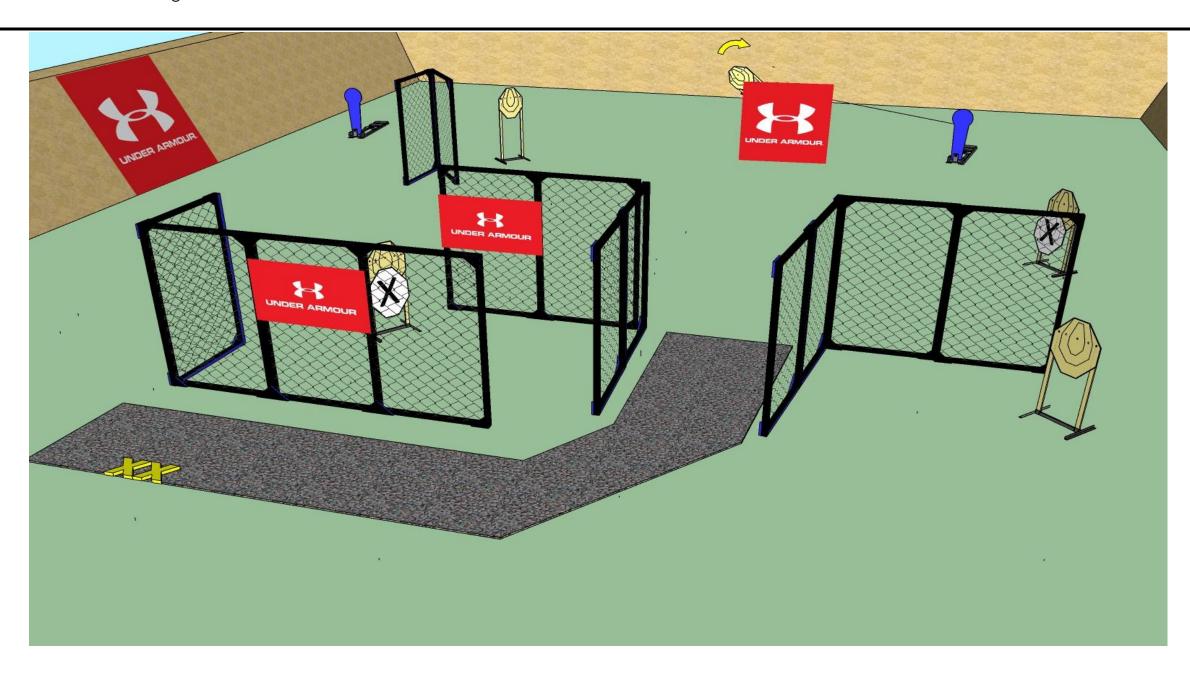

6

START POSITION: Standing on mark in designed area

GUN READY CONDITION: Gun unloaded on the table, all magazines on belt













12

5

2

START POSITION: Standing on mark A or B













20

8

4

START POSITION: Standing on mark A or B













23

11

1

START POSITION: Standing on mark













32

14

4

START POSITION: Standing on mark











20

9

2

START POSITION: Standing anywhere











23

11

1

START POSITION: Standing on mark











Shiva

12

5

1

1

START POSITION: Standing on mark











18

8

2

START POSITION: Standing anywhere













12

5

2

START POSITION: Standing on mark











Little Wings

12

5

2

START POSITION: Standing on mark, both hands touching wings











12

5

2

START POSITION: Standing on mark











Stronghold

12

5

2

START POSITION: Standing on mark











Japan

28

12

4

START POSITION: Stitting on chair, both hands on knees

GUN READY CONDITION: Gun unloaded, magazine inserted













12

5

1

1

START POSITION: Standing on mark