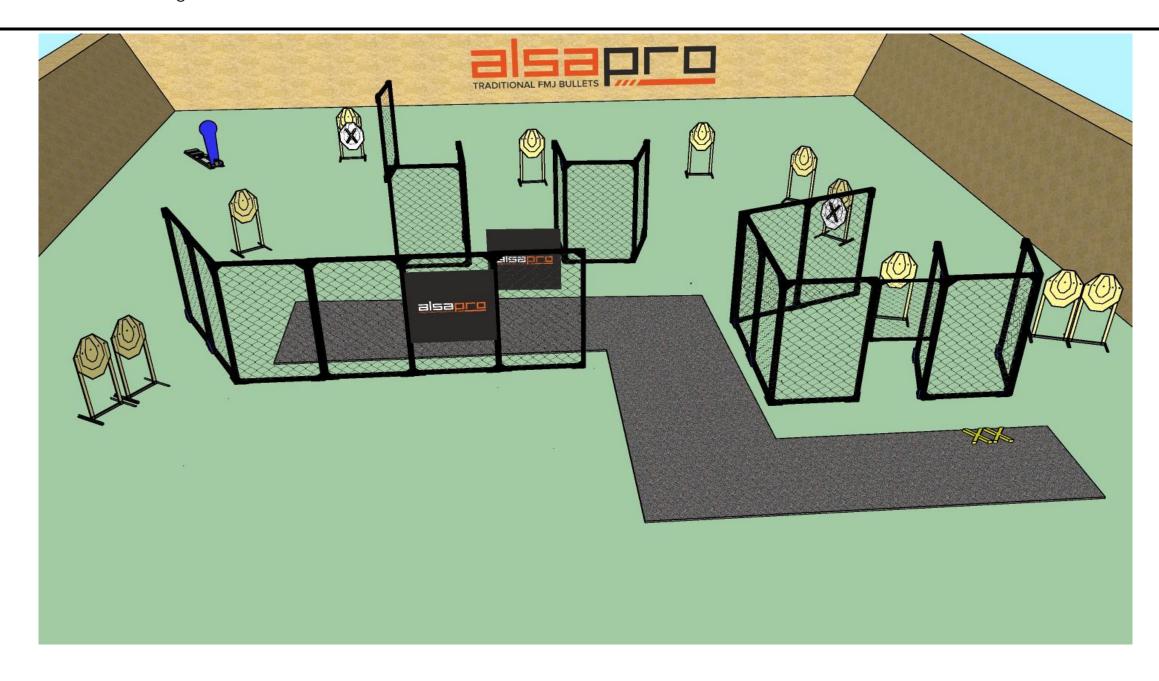

START POSITION: Standing on mark, both hands touching wings

12

5

2

START POSITION: Standing on mark

Stronghold

12

5