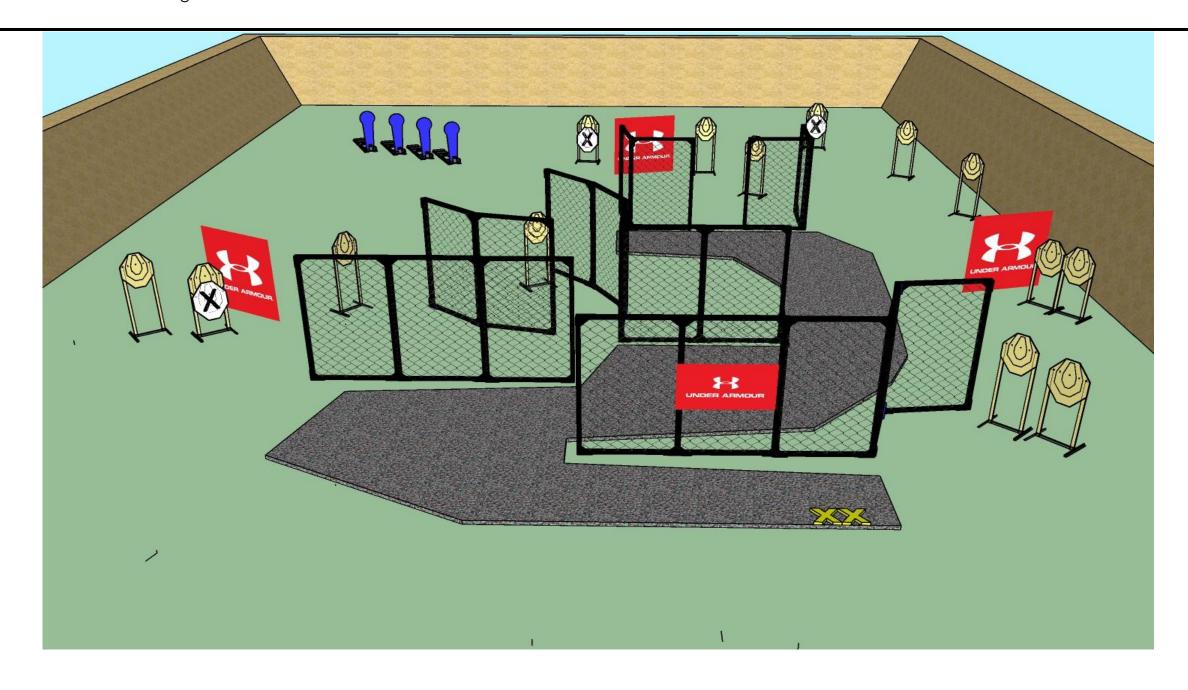

START POSITION: Standing on mark, both hands touching wings

12

5

2

START POSITION: Standing on mark

Stronghold

12

5