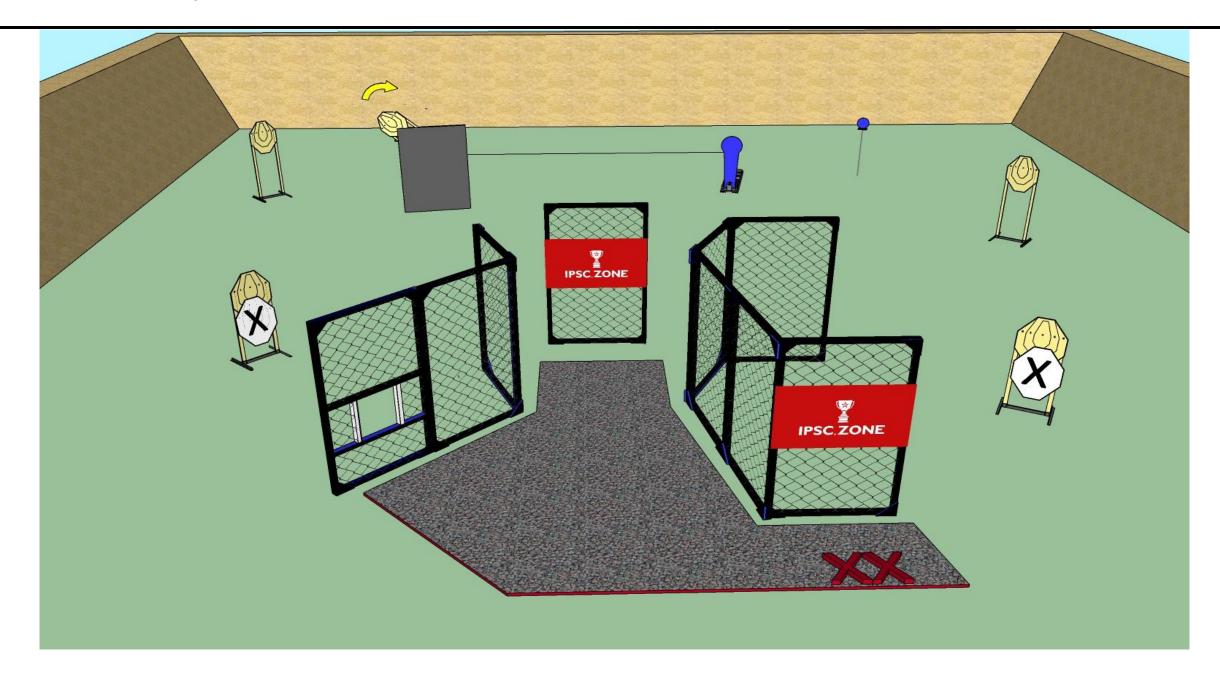

START POSITION: Standing on mark, both hands touching wings

12

5

2

START POSITION: Standing on mark

Stronghold

12

5